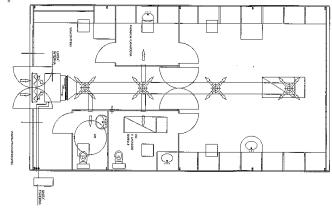

## News

There are people who design mines as games, EMERGENCY has created a hospital that can be assembled and disassembled as a Meccano in only 48 hours, but that grants the same rooms of an efficient and functional first aid centre.

An immediately operating building, quick to set-up and easy to convey wherever a new emergency requires it

An important project carried out by means of avant-garde materials and technologies.