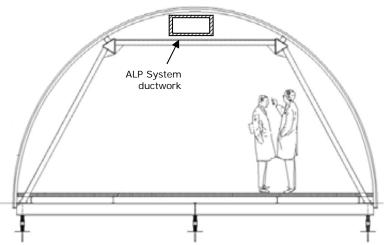

## **Notes regarding ALP**

The air distribution system inside the Emergency new hospital has been realized using ALP System aluminium pre-insulated ducts.

ALP System technology has been selected for its particular characteristics of durability, even in severe working conditions, for its lightness and especially for its quick assembly.